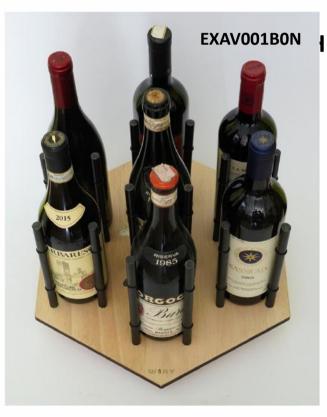

#### **EXAWINE LIGHT PLYWOOD – VERTICAL**

cod. EXAV001BON-SON

Dimension on the wall:

Hight: 40 cm Lenght: 35 cm Thickness: 21 cm Weight: 3,3 kg

Material: blonde Wood

Bottle holder: Burnished steel (cod. B) or

Stainless steel (cod. S)

Packing size: 40\*40\*5 cm