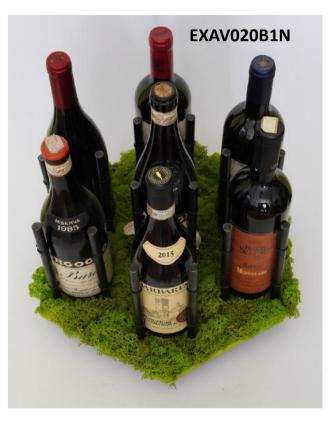

## **EXAMINE GREEN MOSS – VERTICAL**

cod. EXAV020B1N-S0N

Dimension on the wall:

Hight: 40 cm Lenght: 35 cm Thickness: 21 cm Weight: 3,3 kg

Material: wood panel with Green Moss coating Bottle holder: Black painted steel (cod. B) or Stainless steel (cod. S)

Packing size: 40\*40\*9 cm