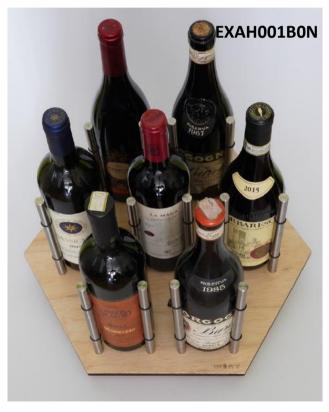

#### **EXAWINE LIGHT PLYWOOD – HORIZONTAL**

cod. EXAH001BON-SON

Dimension on the wall:

Hight: 35 cm Lenght: 40 cm Thickness: 21 cm Weight: 3,3 kg
Material: Wood

Bottle holder: Burnished steel (cod. B) or

Stainless steel (cod. S)

Packing size: 40\*40\*5 cm