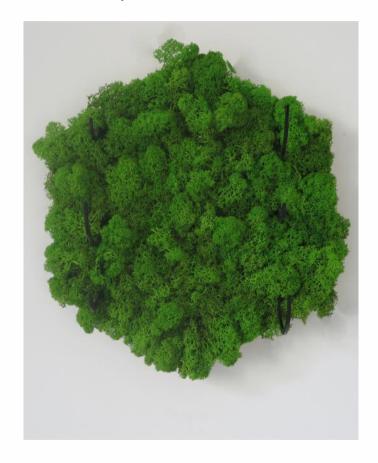

#### **EXAMINE GREEN MOSS – HORIZONTAL**

cod. EXAH020B1N-S0N

Dimension on the wall:

Hight: 35 cm Lenght: 40 cm Thickness: 21 cm Weight: 3,3 kg

Material: wood panel with Green Moss coating Bottle holder: Black painted steel (cod. B) or

## **EXAMINE GREEN MOSS – VERTICAL**

cod. EXAV020B1N-S0N

Dimension on the wall:

Hight: 40 cm Lenght: 35 cm Thickness: 21 cm Weight: 3,3 kg

Material: wood panel with Green Moss coating Bottle holder: Black painted steel (cod. B) or Stainless steel (cod. S)

## **EXAWINE GREEN MOSS – IRON FRAME**

cod. EXAH021B1N

Dimension on the wall:

Hight: 35 cm Lenght: 41 cm Thickness: 21 cm Weight: 3,8 kg

Material: wood panel with Green Moss coating

Bottle holder: Black painted steel