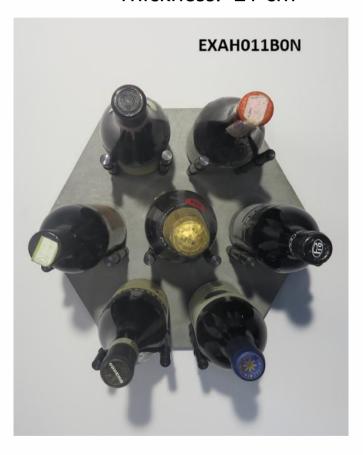

# **EXAMINE CONCRETE PANEL – HORIZONTAL**

cod. EXAH011B0N-S0N

Dimension on the wall:

Hight: 35 cm Lenght: 40 cm Thickness: 21 cm Weight: 3,7 kg

Material: Concrete panel

Bottle holder: Burnished steel (cod. B) or

Stainless steel (cod. S)

Packing size: 40\*40\*5 cm