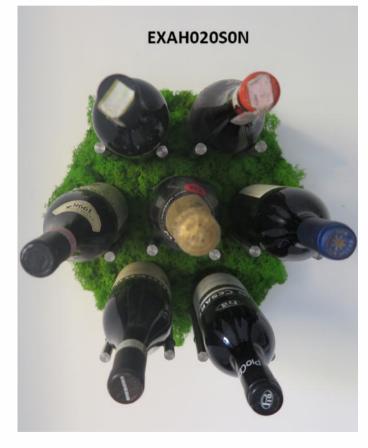

#### **EXAMINE GREEN MOSS – HORIZONTAL**

cod. EXAH020B1N-S0N

Dimension on the wall:

Hight: 35 cm Lenght: 40 cm Thickness: 21 cm Weight: 3,3 kg

Material: wood panel with Green Moss coating Bottle holder: Black painted steel (cod. B) or

Stainless steel (cod. S)

Packing size: 40\*40\*9 cm