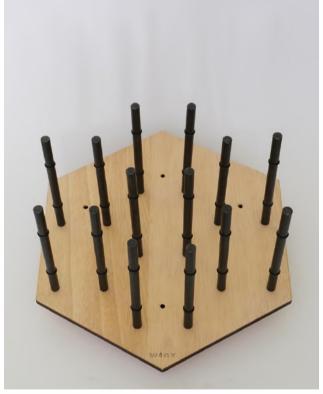

# **ExaWine**

**ExaWine** is a new line of designer **bottle** racks that allows you to showcase your wine collection.

Each **ExaWine** unit accommodates 7 bottles in horizontal position, whitch optimal for the best **wine preservation**.

#### **EXAWINE LIGHT PLYWOOD – HORIZONTAL**

cod. EXAH001BON-SON

Dimension on the wall:

Hight: 35 cm Lenght: 40 cm Thickness: 21 cm Weight: 3,3 kg
Material: Wood

Bottle holder: Burnished steel (cod. B) or

Stainless steel (cod. S)

#### **EXAWINE LIGHT PLYWOOD – VERTICAL**

cod. EXAV001BON-SON

Dimension on the wall:

Hight: 40 cm Lenght: 35 cm Thickness: 21 cm Weight: 3,3 kg

Material: blonde Wood

Bottle holder: Burnished steel (cod. B) or