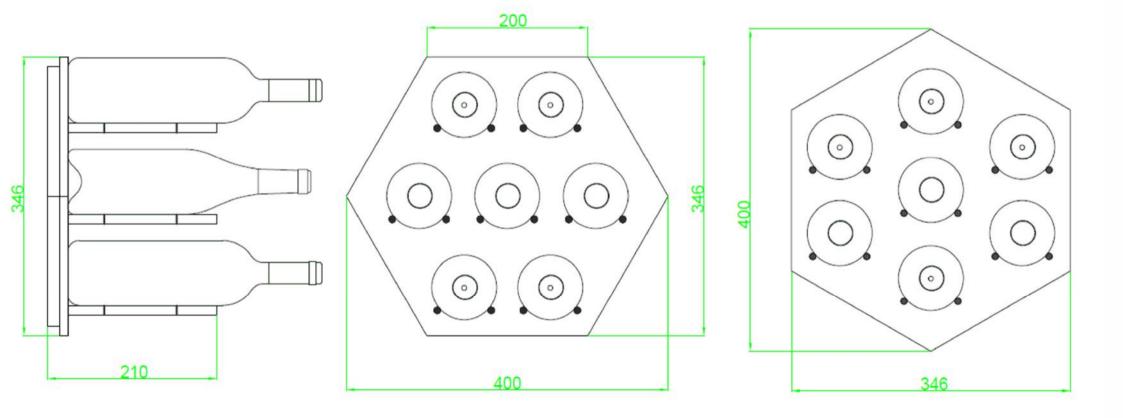

#### **EXAWINE LIGHT PLYWOOD – HORIZONTAL**

cod. EXAH001BON-SON

Dimension on the wall:

Hight: 35 cm Lenght: 40 cm Thickness: 21 cm Weight: 3,3 kg
Material: Wood

Bottle holder: Burnished steel (cod. B) or

Stainless steel (cod. S)

#### **EXAWINE LIGHT PLYWOOD – VERTICAL**

cod. EXAV001BON-SON

Dimension on the wall:

Hight: 40 cm Lenght: 35 cm Thickness: 21 cm Weight: 3,3 kg

Material: blonde Wood

Bottle holder: Burnished steel (cod. B) or