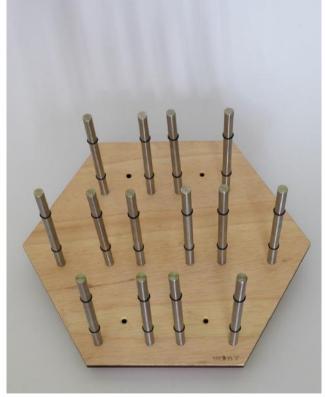

#### **EXAWINE LIGHT PLYWOOD – HORIZONTAL**

cod. EXAH001BON-SON

Dimension on the wall:

Hight: 35 cm Lenght: 40 cm Thickness: 21 cm Weight: 3,3 kg
Material: Wood

Bottle holder: Burnished steel (cod. B) or

Stainless steel (cod. S)

Packing size: 40\*40\*5 cm