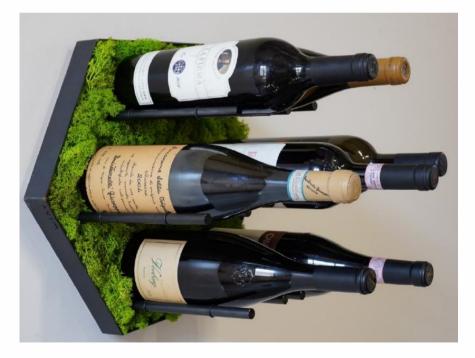

#### **EXAMINE GREEN MOSS – HORIZONTAL**

cod. EXAH020B1N-S0N

Dimension on the wall:

Hight: 35 cm Lenght: 40 cm Thickness: 21 cm Weight: 3,3 kg

Material: wood panel with Green Moss coating Bottle holder: Black painted steel (cod. B) or

## **EXAMINE GREEN MOSS – VERTICAL**

cod. EXAV020B1N-S0N

Dimension on the wall:

Hight: 40 cm Lenght: 35 cm Thickness: 21 cm Weight: 3,3 kg

Material: wood panel with Green Moss coating Bottle holder: Black painted steel (cod. B) or Stainless steel (cod. S)

## **EXAWINE GREEN MOSS – IRON FRAME**

cod. EXAH021B1N

Dimension on the wall:

Hight: 35 cm Lenght: 41 cm Thickness: 21 cm Weight: 3,8 kg

Material: wood panel with Green Moss coating

Bottle holder: Black painted steel