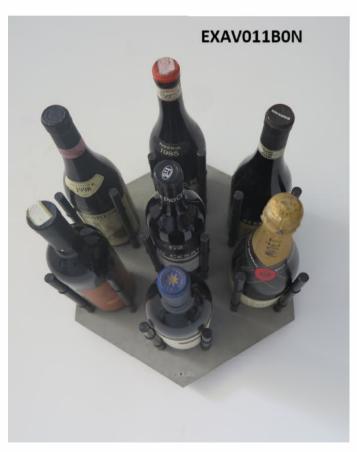

# **EXAMINE CONCRETE PANEL – VERTICAL**

cod, EXAV011B0N-S0N

Dimension on the wall:

Hight: 40 cm Lenght: 35 cm Thickness: 21 cm Weight: 3,7 kg

Material: Concrete panel

Bottle holder: Burnished steel (cod. B) or

Stainless steel (cod. S)

Packing size: 40\*40\*5 cm
Total weight with packaging: 4 kg