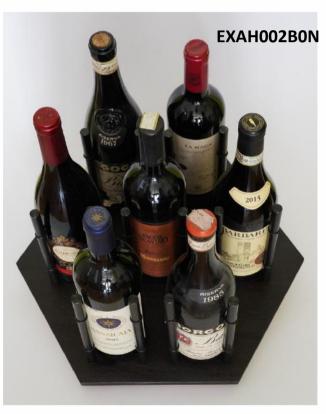

### **EXAWINE DARK PLYWOOD – HORIZONTAL**

cod, EXAH002BON-SON

Dimension on the wall:

Hight: 35 cm Lenght: 40 cm Thickness: 21 cm Weight: 3,3 kg
Material: dark Wood

Bottle holder: Burnished steel (cod. B) or

Stainless steel (cod. S)

Packing size: 40\*40\*5 cm