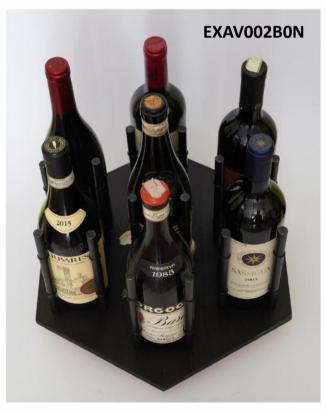

## **EXAWINE DARK PLYWOOD – VERTICAL**

cod. EXAV002BON - SON

Dimension on the wall:

Hight: 40 cm Lenght: 35 cm Thickness: 21 cm Weight: 3,3 kg
Material: dark Wood

Bottle holder: Burnished steel (cod. B) or