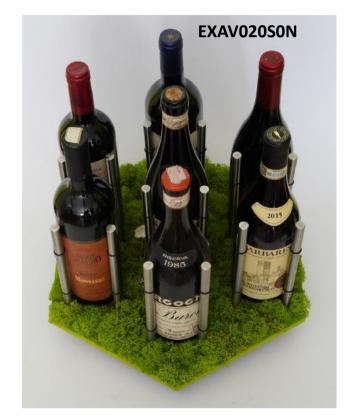

## **EXAMINE GREEN MOSS – VERTICAL**

cod. EXAV020B1N-S0N

Dimension on the wall:

Hight: 40 cm Lenght: 35 cm Thickness: 21 cm Weight: 3,3 kg

Material: wood panel with Green Moss coating Bottle holder: Black painted steel (cod. B) or Stainless steel (cod. S)

Packing size: 40\*40\*9 cm