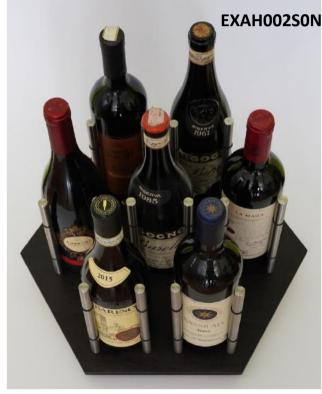

### **EXAWINE DARK PLYWOOD – HORIZONTAL**

cod, EXAH002BON-SON

Dimension on the wall:

Hight: 35 cm Lenght: 40 cm Thickness: 21 cm Weight: 3,3 kg
Material: dark Wood

Bottle holder: Burnished steel (cod. B) or