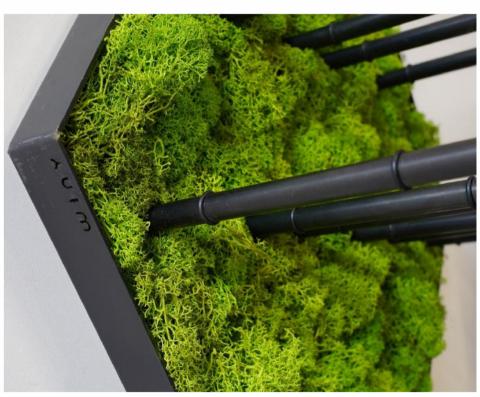

#### **EXAMINE GREEN MOSS – HORIZONTAL**

cod. EXAH020B1N-S0N

Dimension on the wall:

Hight: 35 cm Lenght: 40 cm Thickness: 21 cm Weight: 3,3 kg

Material: wood panel with Green Moss coating Bottle holder: Black painted steel (cod. B) or

## **EXAWINE GREEN MOSS – IRON FRAME**

cod. EXAH021B1N

Dimension on the wall:

Hight: 35 cm Lenght: 41 cm Thickness: 21 cm Weight: 3,8 kg

Material: wood panel with Green Moss coating

Bottle holder: Black painted steel

Frame: Black painted steel

Packing size: 40\*40\*9 cm