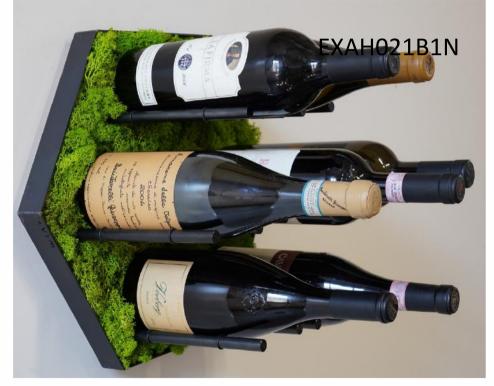

## **EXAWINE GREEN MOSS – IRON FRAME**

cod. EXAH021B1N

Dimension on the wall:

Hight: 35 cm Lenght: 41 cm Thickness: 21 cm Weight: 3,8 kg

Material: wood panel with Green Moss coating

Bottle holder: Black painted steel

Frame: Black painted steel

Packing size: 40\*40\*9 cm