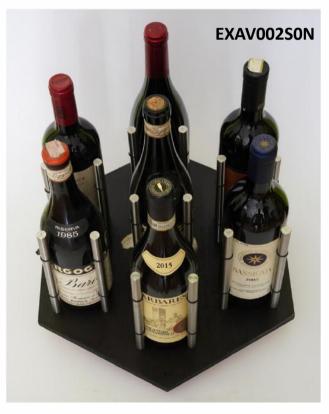

## **EXAWINE DARK PLYWOOD – VERTICAL**

cod. EXAV002BON - SON

Dimension on the wall:

Hight: 40 cm Lenght: 35 cm Thickness: 21 cm Weight: 3,3 kg
Material: dark Wood

Bottle holder: Burnished steel (cod. B) or