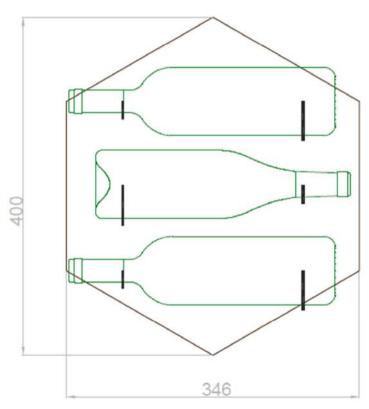

# **DATA SHEET EXAMINE**

ExaWine Horizontal L

ExaWine Vertical L

#### ExaWine Horizontal L

#### ExaWine Vertical L