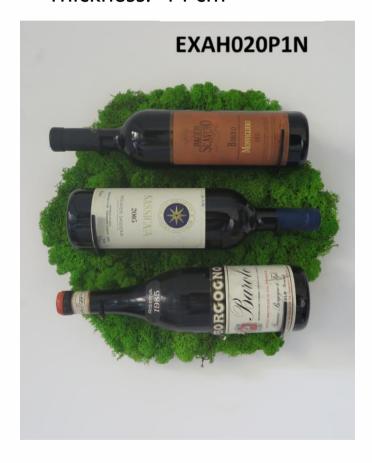

## **EXAWINE GREEN MOSS – HORIZONTAL**

special set 3 bottle

od. EXAH020P1N

#### Dimension on the wall:

Hight: 35 cm Lenght: 40 cm Thickness: 14 cm

Packing size: 40\*40\*15 cm

Total weight with packaging: 1,5 kg

Weight: 1,3 kg

Material: wood panel with Green Moss coating

Bottle holder: Black painted steel