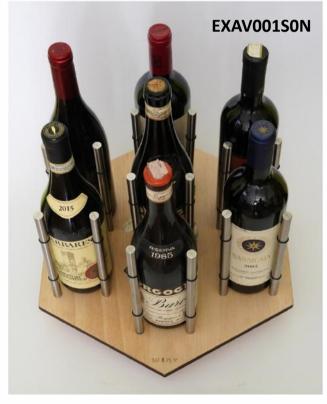

#### **EXAWINE LIGHT PLYWOOD – VERTICAL**

cod. EXAV001BON-SON

Dimension on the wall:

Hight: 40 cm Lenght: 35 cm Thickness: 21 cm Weight: 3,3 kg

Material: blonde Wood

Bottle holder: Burnished steel (cod. B) or

Stainless steel (cod. S)

Packing size: 40\*40\*5 cm