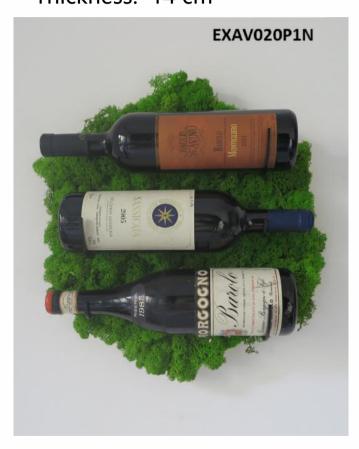

### **EXAMINE GREEN MOSS – VERTICAL**

special set 3 bottle

cod. EXAV020P1N

Dimension on the wall:

Hight: 40 cm Lenght: 35 cm Thickness: 14 cm

Packing size: 40\*40\*15 cm

Total weight with packaging: 1,5 kg

Weight: 1,3 kg

Material: wood panel with Green Moss coating

Bottle holder: Black painted steel