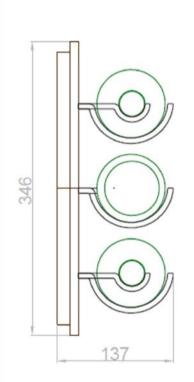

#### **EXAWINE LIGHT PLYWOOD – HORIZONTAL**

cod. EXAH001BON-SON

Dimension on the wall:

Hight: 35 cm Lenght: 40 cm Thickness: 21 cm Weight: 3,3 kg
Material: Wood

Bottle holder: Burnished steel (cod. B) or

Stainless steel (cod. S)

#### **EXAWINE LIGHT PLYWOOD – VERTICAL**

cod. EXAV001BON-SON

Dimension on the wall:

Hight: 40 cm Lenght: 35 cm Thickness: 21 cm Weight: 3,3 kg

Material: blonde Wood

Bottle holder: Burnished steel (cod. B) or