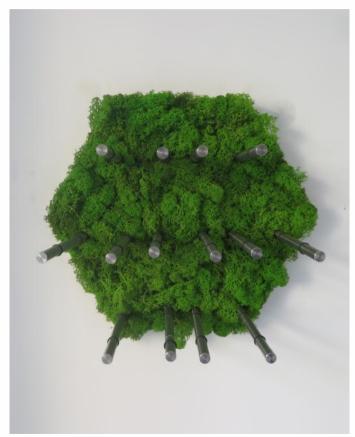

#### **EXAMINE GREEN MOSS – HORIZONTAL**

cod. EXAH020B1N-S0N

Dimension on the wall:

Hight: 35 cm Lenght: 40 cm Thickness: 21 cm Weight: 3,3 kg

Material: wood panel with Green Moss coating Bottle holder: Black painted steel (cod. B) or

Stainless steel (cod. S)

Packing size: 40\*40\*9 cm