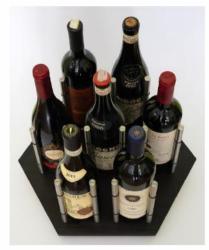

# **ExaWine**

**ExaWine** is a new line of designer **bottle** racks that allows you to showcase your wine collection.

Each **ExaWine** unit accommodates 7 bottles in horizontal position, whitch optimal for the best **wine preservation**.

The **hexagon** is a visually pleasing shape when used individually in space, but it also offers the possibility to create **multiple compositions**.

**Exawine** is available in varius finishes. Of particular note are the ExaWine cells in stabilized natural lichen, which feel soft to touch and have excellent sound-absorbing capabilities.