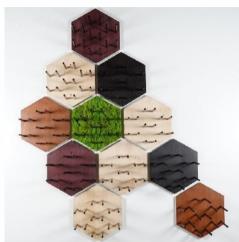

The **hexagon** is a visually pleasing shape when used individually in space, but it also offers the possibility to create **multiple compositions**.

**Exawine** is available in varius finishes. Of particular note are the ExaWine cells in stabilized natural lichen, which feel soft to touch and have excellent sound-absorbing capabilities.

Upon request, the **ExaWine** collection can be available in any finish and with LED backlighting.