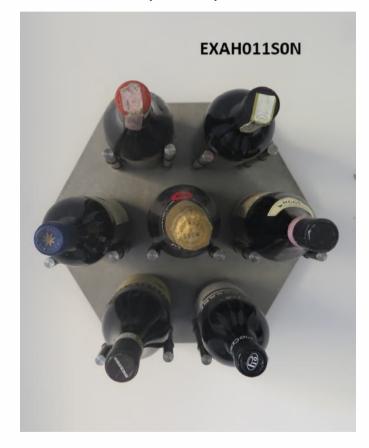

# **EXAMINE CONCRETE PANEL – HORIZONTAL**

cod. EXAH011B0N-S0N

Dimension on the wall:

Hight: 35 cm Lenght: 40 cm Thickness: 21 cm Weight: 3,7 kg

Material: Concrete panel

Bottle holder: Burnished steel (cod. B) or

Stainless steel (cod. S)

Packing size: 40\*40\*5 cm