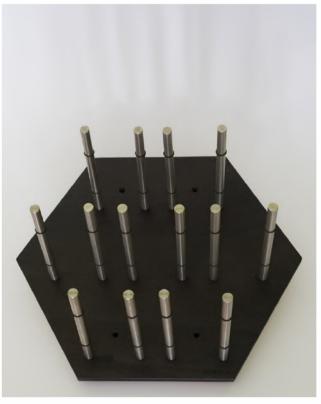

#### **EXAWINE LIGHT PLYWOOD – HORIZONTAL**

cod. EXAH001BON-SON

Dimension on the wall:

Hight: 35 cm Lenght: 40 cm Thickness: 21 cm Weight: 3,3 kg
Material: Wood

Bottle holder: Burnished steel (cod. B) or

Stainless steel (cod. S)

Packing size: 40\*40\*5 cm