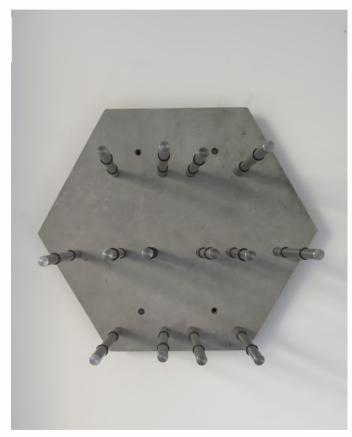

# **EXAMINE CONCRETE PANEL – HORIZONTAL**

cod. EXAH011B0N-S0N

Dimension on the wall:

Hight: 35 cm Lenght: 40 cm Thickness: 21 cm Weight: 3,7 kg

Material: Concrete panel

Bottle holder: Burnished steel (cod. B) or

Stainless steel (cod. S)

Packing size: 40\*40\*5 cm

# **EXAMINE CONCRETE PANEL – VERTICAL**

cod, EXAV011B0N-S0N

Dimension on the wall:

Hight: 40 cm Lenght: 35 cm Thickness: 21 cm Weight: 3,7 kg

Material: Concrete panel

Bottle holder: Burnished steel (cod. B) or

Stainless steel (cod. S)

Packing size: 40\*40\*5 cm
Total weight with packaging: 4 kg