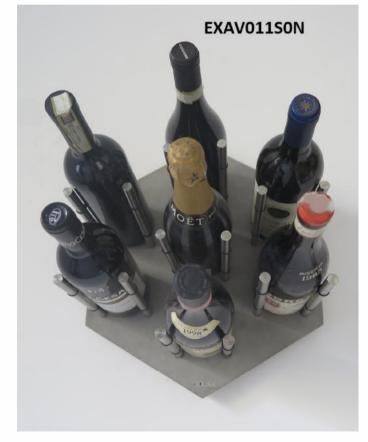

# **EXAMINE CONCRETE PANEL – HORIZONTAL**

cod. EXAH011B0N-S0N

Dimension on the wall:

Hight: 35 cm Lenght: 40 cm Thickness: 21 cm Weight: 3,7 kg

Material: Concrete panel

Bottle holder: Burnished steel (cod. B) or

Stainless steel (cod. S)

Packing size: 40\*40\*5 cm