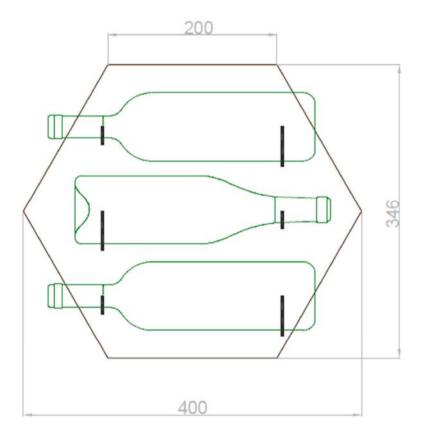

# **ExaWine**

**ExaWine** is a new line of designer **bottle** racks that allows you to showcase your wine collection.

Each **ExaWine** unit accommodates 7 bottles in horizontal position, whitch optimal for the best **wine preservation**.

#### **EXAWINE LIGHT PLYWOOD – HORIZONTAL**

cod. EXAH001BON-SON

Dimension on the wall:

Hight: 35 cm Lenght: 40 cm Thickness: 21 cm Weight: 3,3 kg
Material: Wood

Bottle holder: Burnished steel (cod. B) or

Stainless steel (cod. S)

#### **EXAWINE LIGHT PLYWOOD – VERTICAL**

cod. EXAV001BON-SON

Dimension on the wall:

Hight: 40 cm Lenght: 35 cm Thickness: 21 cm Weight: 3,3 kg

Material: blonde Wood

Bottle holder: Burnished steel (cod. B) or