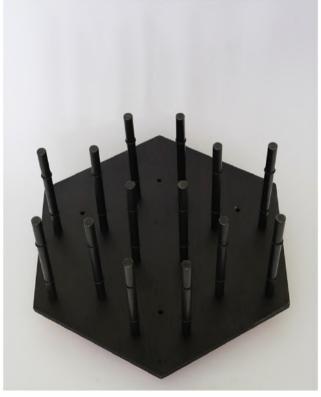

# **ExaWine**

**ExaWine** is a new line of designer **bottle** racks that allows you to showcase your wine collection.

Each **ExaWine** unit accommodates 7 bottles in horizontal position, whitch optimal for the best **wine preservation**.

The **hexagon** is a visually pleasing shape when used individually in space, but it also offers the possibility to create **multiple compositions**.

**Exawine** is available in varius finishes. Of particular note are the ExaWine cells in stabilized natural lichen, which feel soft to touch and have excellent sound-absorbing capabilities.