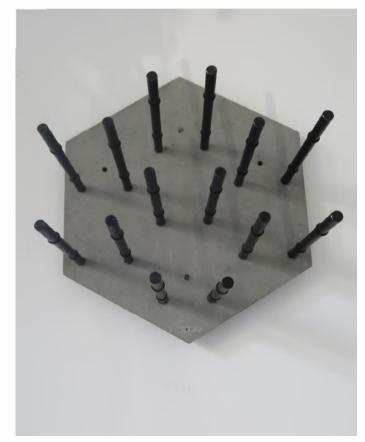

# **EXAMINE CONCRETE PANEL – HORIZONTAL**

cod. EXAH011B0N-S0N

Dimension on the wall:

Hight: 35 cm Lenght: 40 cm Thickness: 21 cm Weight: 3,7 kg

Material: Concrete panel

Bottle holder: Burnished steel (cod. B) or

Stainless steel (cod. S)

Packing size: 40\*40\*5 cm