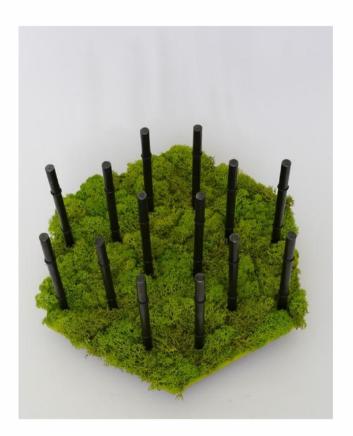

## **EXAWINE GREEN MOSS – IRON FRAME**

cod. EXAH021B1N

Dimension on the wall:

Hight: 35 cm Lenght: 41 cm Thickness: 21 cm Weight: 3,8 kg

Material: wood panel with Green Moss coating

Bottle holder: Black painted steel

Frame: Black painted steel

Packing size: 40\*40\*9 cm