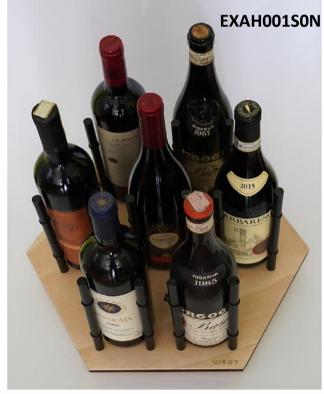

#### **EXAWINE LIGHT PLYWOOD – HORIZONTAL**

cod. EXAH001BON-SON

Dimension on the wall:

Hight: 35 cm Lenght: 40 cm Thickness: 21 cm Weight: 3,3 kg
Material: Wood

Bottle holder: Burnished steel (cod. B) or

Stainless steel (cod. S)

Packing size: 40\*40\*5 cm