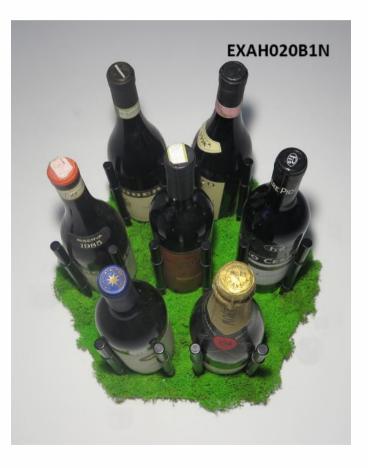

#### **EXAMINE GREEN MOSS – HORIZONTAL**

cod. EXAH020B1N-S0N

Dimension on the wall:

Hight: 35 cm Lenght: 40 cm Thickness: 21 cm Weight: 3,3 kg

Material: wood panel with Green Moss coating Bottle holder: Black painted steel (cod. B) or

Stainless steel (cod. S)

Packing size: 40\*40\*9 cm