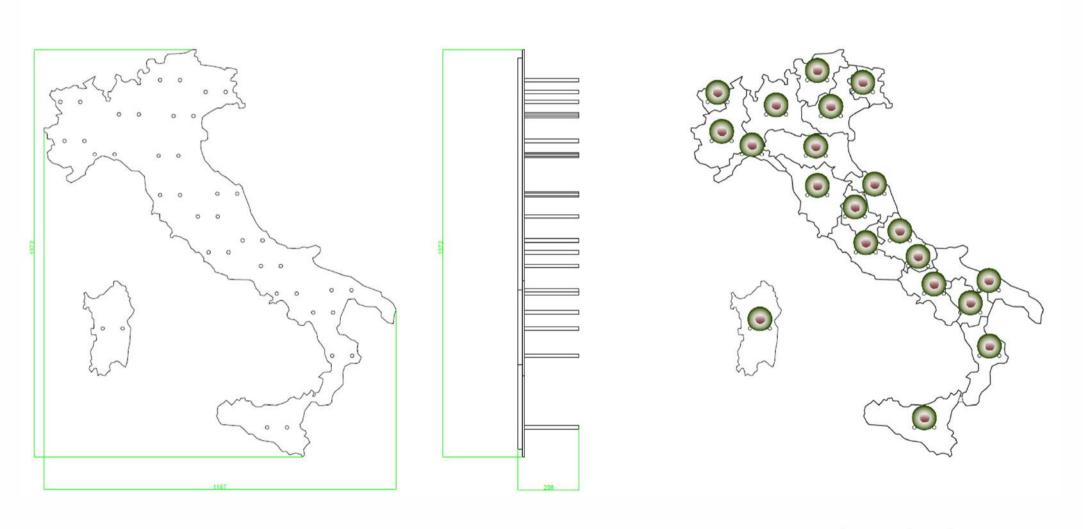

#### cod. WITA001B/S0N

Dimensions on the wall:

Height 140 cm Length 120 cm Thickness 21 cm

Weight: 11 kg

Material: Different wood essences and Steel

**Backlight:** NO

Bottle holder: Burnished Steel (cod.B)

or Stainless Steel (cod. S) *Packing size:* 150\*120\*4 cm

#### Dimensions on the wall:

Height 140 cm Length 120 cm Thickness 21 cm

Weight: 11 kg

Material: Different wood essence and Steel

Backlight: 2700°K LED light

Bottle holder: Burnished Steel (cod. B)

or Stainless Steel (cod. S) *Packing size:* 150\*120\*4 cm

## WINEITALY - INTERMEDIATE LIGHT cod. WITA003B/S0M

Dimensions on the wall:

Height 140 cm Length 120 cm Thickness 21 cm

Weight: 11 kg

Material: Different wood essences and Steel

Backlight: 4500°K LED light