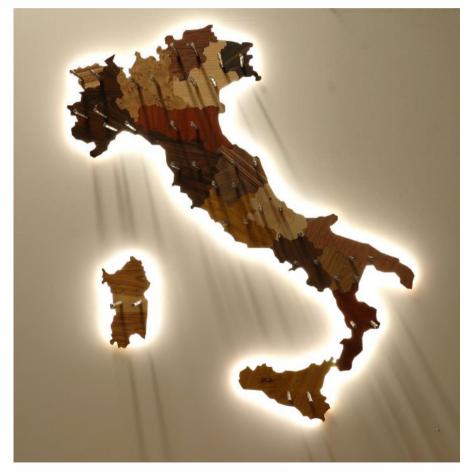

# Wineltaly

It's an original **bottle holder** with a clearly recognizable shape, that of Italy.

In **each region** you can place **a bottle** of that territory, which will be suspended in space thanks to metal supports with non-slip grips that guarantee perfect stability.

It's an object that can **enrich a wall** or complete the design of an environment already intended for storing bottles.

Precious cabinet-making essences (Maple, Birch, Bubinga, Ebony, Ash Tree, Iroko, Mahogany, Canaletto Walnut, Elm, Olive, Padouk, Rosewood Santos and Viola, Poplar, Oak, Zebrano) outline the borders of the regions and make Wineltaly a particularly sought-after and unique piece of furniture.

Also available in **different versions of LED backlighting** (warm light, intermediate light, cold light, colored RGB light) and bottle holder supports in the Burnished Steel and Stainless Steel types.