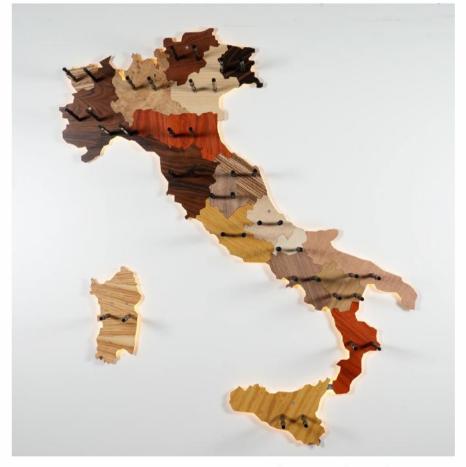

It's an object that can **enrich a wall** or complete the design of an environment already intended for storing bottles.

Precious cabinet-making essences (Maple, Birch, Bubinga, Ebony, Ash Tree, Iroko, Mahogany, Canaletto Walnut, Elm, Olive, Padouk, Rosewood Santos and Viola, Poplar, Oak, Zebrano) outline the borders of the regions and make Wineltaly a particularly sought-after and unique piece of furniture.

Also available in **different versions of LED backlighting** (warm light, intermediate light, cold light, colored RGB light) and bottle holder supports in the Burnished Steel and Stainless Steel types.