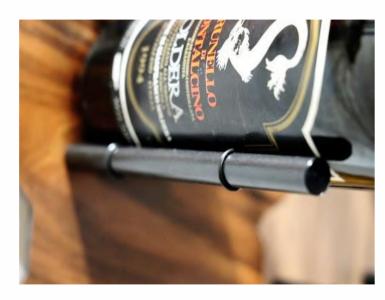

# Wineltaly

It's an original **bottle holder** with a clearly recognizable shape, that of Italy.

In **each region** you can place **a bottle** of that territory, which will be suspended in space thanks to metal supports with non-slip grips that guarantee perfect stability.

Also available in **different versions of LED backlighting** (warm light, intermediate light, cold light, colored RGB light) and bottle holder supports in the Burnished Steel and Stainless Steel types.

#### cod. WITA001B/S0N

Dimensions on the wall:

Height 140 cm Length 120 cm Thickness 21 cm

Weight: 11 kg

Material: Different wood essences and Steel

**Backlight:** NO

Bottle holder: Burnished Steel (cod.B)

or Stainless Steel (cod. S) *Packing size:* 150\*120\*4 cm