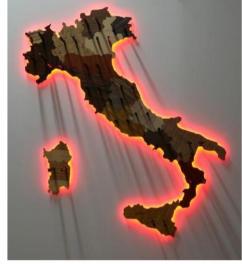

## WINEITALY - WORM LIGHT cod. WITA002B/S0C

#### Dimensions on the wall:

Height 140 cm Length 120 cm Thickness 21 cm

Weight: 11 kg

Material: Different wood essence and Steel

Backlight: 2700°K LED light

Bottle holder: Burnished Steel (cod. B)

or Stainless Steel (cod. S) *Packing size:* 150\*120\*4 cm