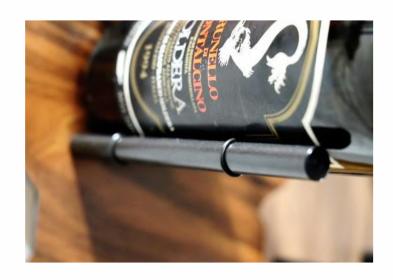

# Wineltaly

It's an original **bottle holder** with a clearly recognizable shape, that of Italy.

In **each region** you can place **a bottle** of that territory, which will be suspended in space thanks to metal supports with non-slip grips that guarantee perfect stability.