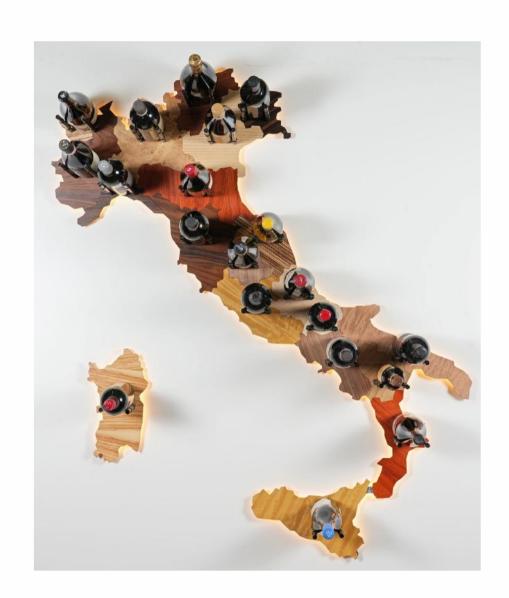

# Wineltaly

It's an original **bottle holder** with a clearly recognizable shape, that of Italy.

In **each region** you can place **a bottle** of that territory, which will be suspended in space thanks to metal supports with non-slip grips that guarantee perfect stability.

It's an object that can **enrich a wall** or complete the design of an environment already intended for storing bottles.

Precious cabinet-making essences (Maple, Birch, Bubinga, Ebony, Ash Tree, Iroko, Mahogany, Canaletto Walnut, Elm, Olive, Padouk, Rosewood Santos and Viola, Poplar, Oak, Zebrano) outline the borders of the regions and make Wineltaly a particularly sought-after and unique piece of furniture.

Also available in **different versions of LED backlighting** (warm light, intermediate light, cold light, colored RGB light) and bottle holder supports in the Burnished Steel and Stainless Steel types.