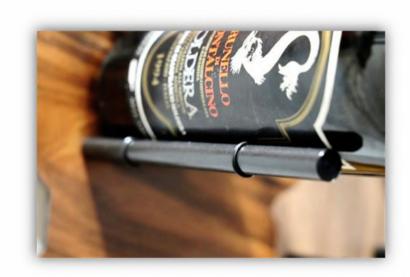

# Wineltaly

It's an original **bottle holder** with a clearly recognizable shape, that of Italy.

In **each region** you can place **a bottle** of that territory, which will be suspended in space thanks to metal supports with non-slip grips that guarantee perfect stability.

Also available in **different versions of LED backlighting** (warm light, intermediate light, cold light, colored RGB light) and bottle holder supports in the Burnished Steel and Stainless Steel types.

#### cod. WITA001B/S0N

Dimensions on the wall:

Height 140 cm Length 120 cm Thickness 21 cm

Weight: 11 kg

Material: Different wood essences and Steel

**Backlight:** NO

Bottle holder: Burnished Steel (cod.B)

or Stainless Steel (cod. S) *Packing size:* 150\*120\*4 cm