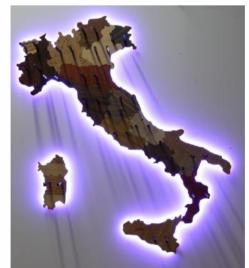

## WINEITALY - INTERMEDIATE LIGHT cod. WITA003B/S0M

Dimensions on the wall:

Height 140 cm Length 120 cm Thickness 21 cm

Weight: 11 kg

Material: Different wood essences and Steel

Backlight: 4500°K LED light

Bottle holder: Burnished Steel (cod.B)

or Stainless Steel (cod. S)

Packing size: 150\*120\*4 cm

Weight with packaging: 29 kg