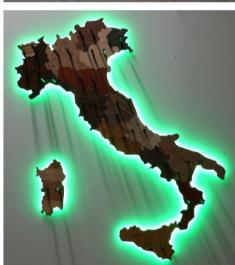

## WINEITALY - RGB LIGHT cod. WITA003B/S0W

Height 140 cm Length 120 cm Thickness 21 cm

11 kg Weight:

Material: Different wood essences and Steel

Backlight: RGB colored LED light\*

\* you can change the color with a remote control

Bottle holder: Burnished Steel (cod.B)

or Stainless Steel (cod.S) Packing size: 150\*120\*4 cm