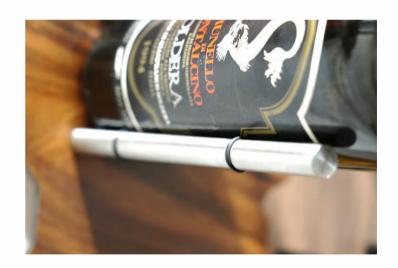

# Wineltaly

It's an original **bottle holder** with a clearly recognizable shape, that of Italy.

In **each region** you can place **a bottle** of that territory, which will be suspended in space thanks to metal supports with non-slip grips that guarantee perfect stability.

Also available in **different versions of LED backlighting** (warm light, intermediate light, cold light, colored RGB light) and bottle holder supports in the Burnished Steel and Stainless Steel types.

#### cod. WITA001B/S0N

Dimensions on the wall:

Height 140 cm Length 120 cm Thickness 21 cm

Weight: 11 kg

Material: Different wood essences and Steel

**Backlight:** NO

Bottle holder: Burnished Steel (cod.B)

or Stainless Steel (cod. S) *Packing size:* 150\*120\*4 cm