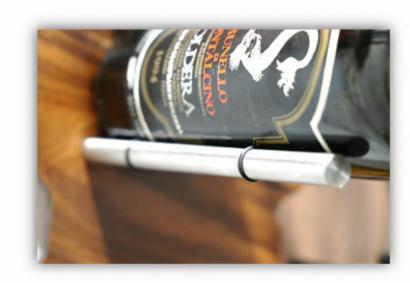

# Wineltaly

It's an original **bottle holder** with a clearly recognizable shape, that of Italy.

In **each region** you can place **a bottle** of that territory, which will be suspended in space thanks to metal supports with non-slip grips that guarantee perfect stability.

Also available in **different versions of LED backlighting** (warm light, intermediate light, cold light, colored RGB light) and bottle holder supports in the Burnished Steel and Stainless Steel types.

#### cod. WITA001B/S0N

Dimensions on the wall:

Height 140 cm Length 120 cm Thickness 21 cm

Weight: 11 kg

Material: Different wood essences and Steel

**Backlight:** NO

Bottle holder: Burnished Steel (cod.B)

or Stainless Steel (cod. S) *Packing size:* 150\*120\*4 cm