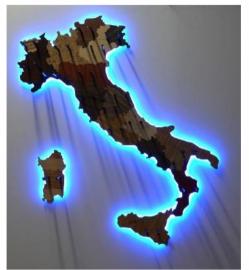

## WINEITALY - COLD LIGHT cod. WITA003B/S0F

#### Dimensions on the wall:

Height 140 cm Length 120 cm Thickness 21 cm

Weight: 11 kg

Material: Different wood essences Steel

Backlight: 6000°K LED light

Bottle holder: Burnished Steel (cod. B)

or Stainless Steel (cod.S)

Packing size:150\*120\*4 cm