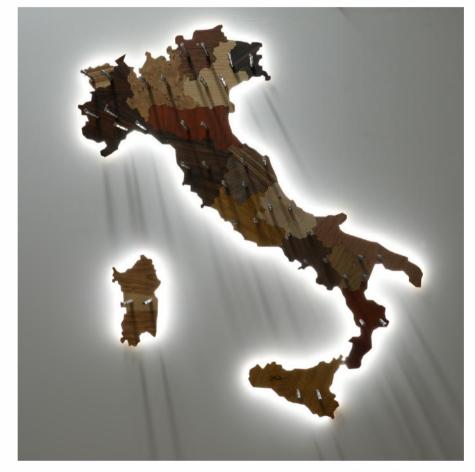

# Wineltaly

It's an original **bottle holder** with a clearly recognizable shape, that of Italy.

In **each region** you can place **a bottle** of that territory, which will be suspended in space thanks to metal supports with non-slip grips that guarantee perfect stability.

It's an object that can **enrich a wall** or complete the design of an environment already intended for storing bottles.

Precious cabinet-making essences (Maple, Birch, Bubinga, Ebony, Ash Tree, Iroko, Mahogany, Canaletto Walnut, Elm, Olive, Padouk, Rosewood Santos and Viola, Poplar, Oak, Zebrano) outline the borders of the regions and make Wineltaly a particularly sought-after and unique piece of furniture.

Also available in **different versions of LED backlighting** (warm light, intermediate light, cold light, colored RGB light) and bottle holder supports in the Burnished Steel and Stainless Steel types.