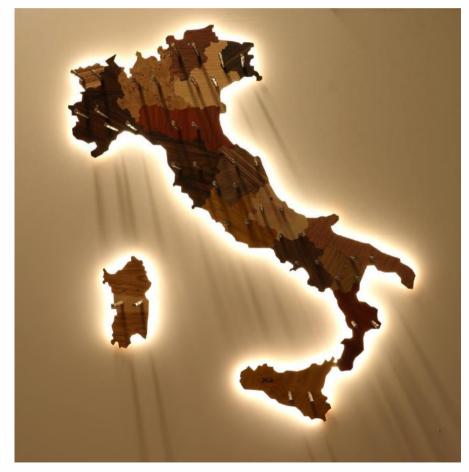

# Wineltaly

It's an original **bottle holder** with a clearly recognizable shape, that of Italy.

In **each region** you can place **a bottle** of that territory, which will be suspended in space thanks to metal supports with non-slip grips that guarantee perfect stability.

It's an object that can **enrich a wall** or complete the design of an environment already intended for storing bottles.

Precious cabinet-making essences (Maple, Birch, Bubinga, Ebony, Ash Tree, Iroko, Mahogany, Canaletto Walnut, Elm, Olive, Padouk, Rosewood Santos and Viola, Poplar, Oak, Zebrano) outline the borders of the regions and make Wineltaly a particularly sought-after and unique piece of furniture.

Also available in **different versions of LED backlighting** (warm light, intermediate light, cold light, colored RGB light) and bottle holder supports in the Burnished Steel and Stainless Steel types.